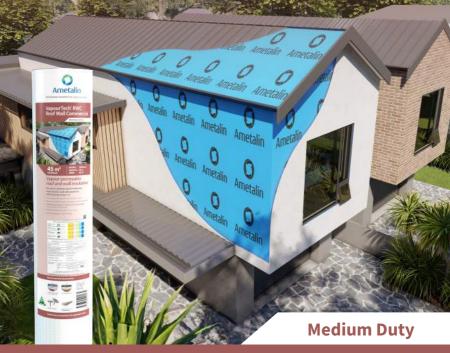

## VapourTech® RWC Roof Wall Commercial

Advanced weather barrier and vapour control membrane for condensation management in roofs and walls.

## Vapour permeable roof and wall Insulation

For use in commercial and residential roofs, facades and wall systems in ABCB Climate Zones 2-8.

Recommended accessories:

- Class 4 Vapour Permeable,
  Air and Water Barrier
- > Advanced weather barrier and vapour control membrane
- > Reinforced four-layer construction for high strength, tear and puncture resistance
- > Ideal for all BALs in bushfire-prone areas
- > High UV resistance up to 90 days