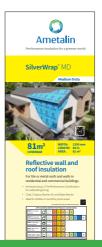

# SilverWrap® MD The traditional light weight reflective weather barrier. Anetalin Ametalin A

### Reflective roof and wall insulation

For tile or metal roofs and walls in residential and commercial buildings

- > The traditional lightweight weather barrier for your home
- > Achieves Group 1 Fire Performance Classification for wall/ceiling lining
- > Class 2 Vapour Barrier
- > Air and Water Barrier
- > Ideal for all BALs in bushfire-prone areas