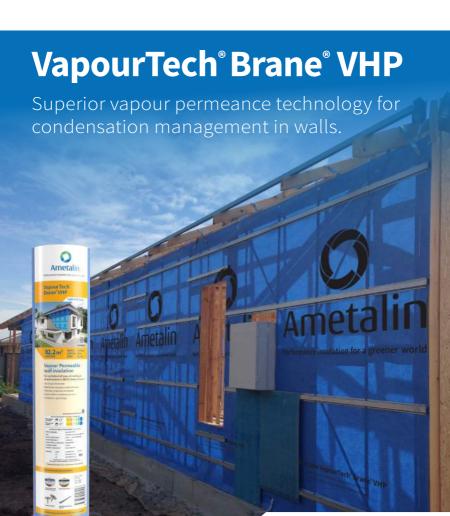

# VapourTech® RWC Roof Wall Commercial

Advanced weather barrier and vapour control membrane for condensation management in roofs and walls.

### Vapour permeable roof and wall Insulation

For use in commercial and residential roofs, facades and wall systems in ABCB Climate Zones 2-8.

Recommended accessories:

- Class 4 Vapour Permeable,
   Air and Water Barrier
- > Advanced weather barrier and vapour control membrane
- > Reinforced four-layer construction for high strength, tear and puncture resistance
- > Ideal for all BALs in bushfire-prone areas
- > High UV resistance up to 90 days