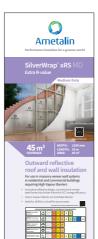

### Reflective roof and wall insulation

For tile or metal roofs and walls in residential and commercial buildings

- > Class 2 Vapour Barrier
- > Air and Water Barrier
- > Superior strength and puncture resistant
- > Innovative low-glare, high IR reflection ink technology
- > Ideal for all BALs in bushfire-prone areas