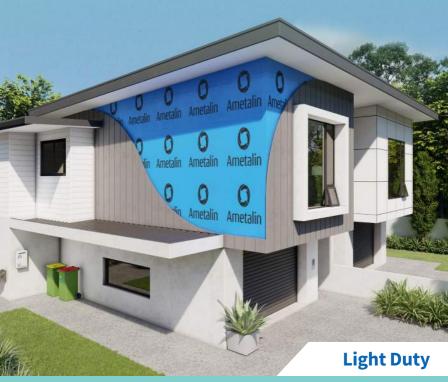

# Reflective wall insulation

For wall systems in residential and commercial buildings

- > Tear resistant light weight weather barrier
- > Achieves Group 1 Fire Performance Classification for wall/ceiling lining
- > Class 2 Vapour Barrier
- > Air and Water Barrier
- > Ideal for all BALs in bushfire-prone areas