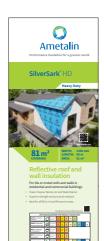

## Reflective roof and wall insulation

For use in residential and commercial buildings requiring High Vapour Barriers.

- > Class 1 Vapour Barrier
- > Air and Water Barrier
- > Superior strength and puncture resistant
- > Ideal for all BALs in bushfire-prone areas
- > Can also be used for tile and metal roofs