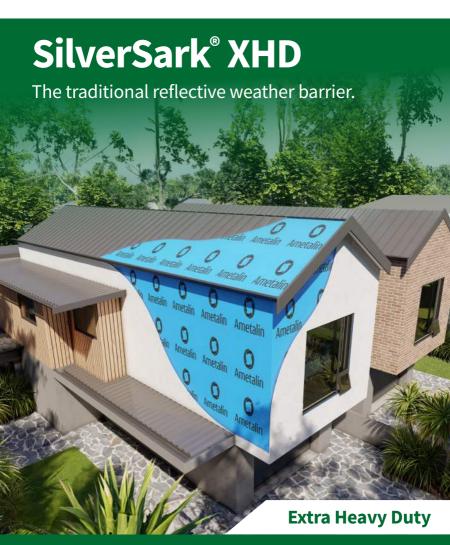

# Reflective roof and wall insulation

For tile or metal roofs and walls in residential an commercial buildings

- The all-round weather barrier for your home
- > Class 2 Vapour Barrier
- > Air and Water Barrier
- > Superior strength and puncture resistant
- > Ideal for all BALs in bushfire-prone areas

### Reflective roof and wall insulation

For tile or metal roofs and walls in residential and commercial buildings

- > Class 2 Vapour Barrier
- > Air and Water Barrier
- > Superior strength and puncture resistant
- > Innovative low-glare, high IR reflection ink technology
- > Ideal for all BALs in bushfire-prone areas

### Reflective roof and wall insulation

For tile or metal roofs and walls in residential and commercial buildings

- The all-round weather barrier for your home
- > Class 2 Vapour Barrier
- > Air and Water Barrier
- > Superior strength and puncture resistant
- > Ideal for all BALs in bushfire-prone areas