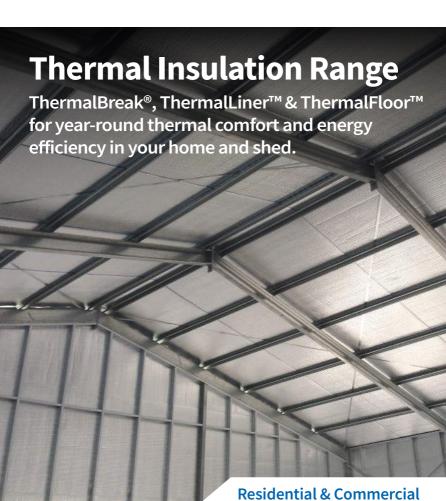

Introducing Thermal Range and accessories to complement the NCC 2022 thermal reflective insulation. Recommended accessories:

### ThermalBreak<sup>®</sup>

For use in steel-framed warehouse, sheds, residential and commercial constructions.

**Duty: Extra Heavy Duty** 

### **ThermalLiner**<sup>™</sup>

For use in residential or commercial sheds.

**Duty: Extra Heavy Duty** 

### **ThermalFloor**™

For use under floors that are adhered directly to floor joists

**Duty: Extra Heavy Duty** 

Double-sided Insulation Fixing Tape

Ametalin CapNails"

For full product range and approved accessories please visit,